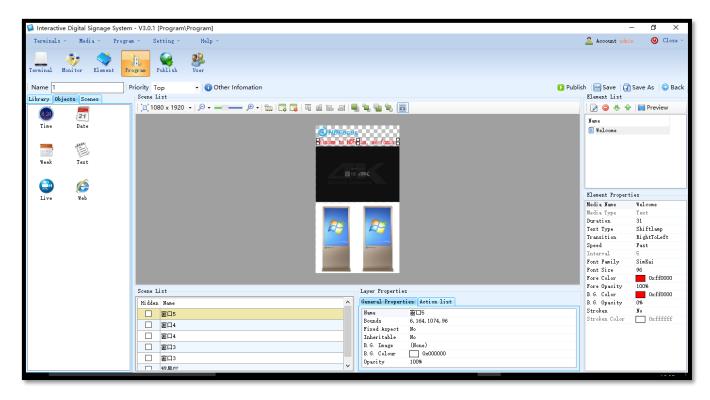

#### 8. HD-DS Digital Signage Software

#### **Program Interface Edited by HD-DS AZLD Software**

# **HD-DS Key Features:**

- X Easy to operate, user can manage the system anywhere as long as he has internet access;
- X Support online edit program and release program;
- X Support visually make program, can preview the program immediately;
- Support centrally manage the system, but every terminal will download the program and play locally;
- X Networking based, central control of multiple kiosks;
- Remotely control, such as restart, volume adjust, system upgrade;