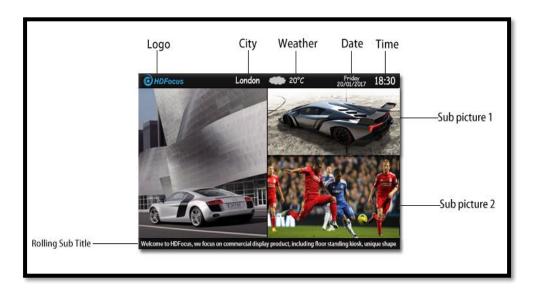

#### 8. HD-DS Digital Signage Software

#### **Program Interface Edited by HD-DS AZLD Software**