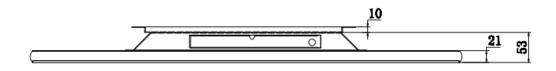

# 7. Dimension Drawing

## 6. Others

| Format              | PAL, NTSC                |
|---------------------|--------------------------|
| Speaker             | 10W*2                    |
| Wall mount rack     | Rack*1                   |
| Voltage             | DC12V/AC100-240V 50/60Hz |
| Power               | ≤ 100W                   |
| Working Temperature | 0 - 40 °C                |
| Product Dimension   | 764.3*460.8*53mm         |
| Gross Weight        | 30KG                     |