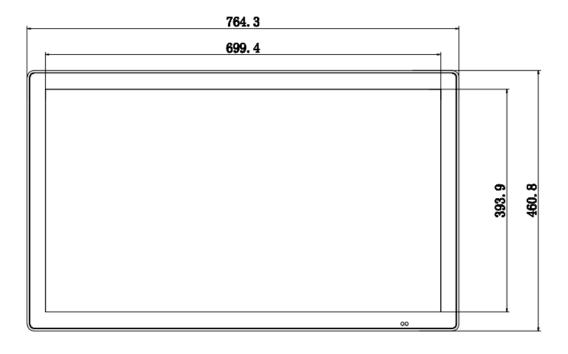

# 7. Dimension Drawing

## 3. Display

| Display Screen | 32" TFT Panel with LED backlight |
|----------------|----------------------------------|
| Display Ratio  | 16:9                             |
| Color          | 16.77M colors                    |
| Display area   | 699.4*393.9mm                    |
| Resolution     | 1920*1080                        |
| Brightness     | 350cd/m2                         |
| Response Time  | Less than 5ms                    |
| Contrast       | 3000:1                           |
| View Angle     | 178° left and right, up and down |
| Life time      | Over 60,000hrs                   |

## 6. Others

| Format              | PAL, NTSC                |
|---------------------|--------------------------|
| Speaker             | 10W*2                    |
| Wall mount rack     | Rack*1                   |
| Voltage             | DC12V/AC100-240V 50/60Hz |
| Power               | ≤ 100W                   |
| Working Temperature | 0 - 40 °C                |
| Product Dimension   | 764.3*460.8*53mm         |
| Gross Weight        | 30KG                     |