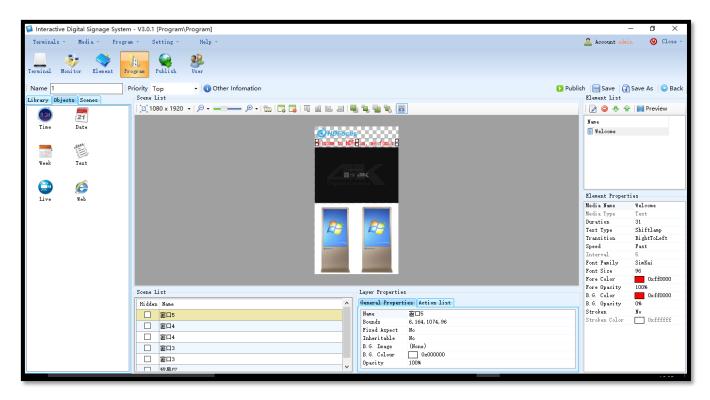

#### 8. HD-DS Digital Signage Software

#### Program Interface Edited by HD-DS AZLD Software

#### **HD-DS Key Features:**

- ※ Easy to operate, user can manage the system anywhere as long as he has internet access;
- ※ Support online edit program and release program;
- ※ Support visually make program, can preview the program immediately;
- X Support centrally manage the system, but every terminal will download the program and play locally;
- X Networking based, central control of multiple kiosks;
- ※ Remotely control, such as restart, volume adjust, system upgrade;