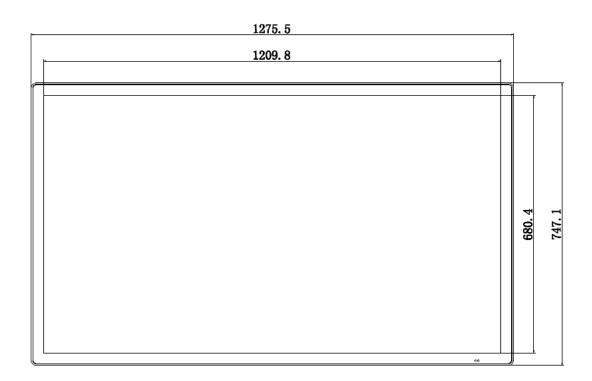

### 7. Dimension Drawing

# 6. Others

| Format              | PAL, NTSC                |
|---------------------|--------------------------|
| Speaker             | 10W*2                    |
| Wall mount rack     | Rack*1                   |
| Voltage             | DC12V/AC100-240V 50/60Hz |
| Power               | ≤ 100W                   |
| Working Temperature | 0 - 40 °C                |
| Product Dimension   | 1275.5*747.1*53mm        |
| Gross Weight        | 30KG                     |