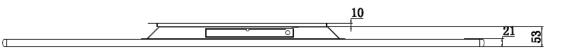

### 7. Dimension Drawing

# 6. Others

| Format              | PAL, NTSC                |
|---------------------|--------------------------|
| Speaker             | 10W*2                    |
| Wall mount rack     | Rack*1                   |
| Voltage             | DC12V/AC100-240V 50/60Hz |
| Power               | ≤ 100W                   |
| Working Temperature | 0 - 40 °C                |
| Product Dimension   | 1275.5*747.1*53mm        |
| Gross Weight        | 30KG                     |