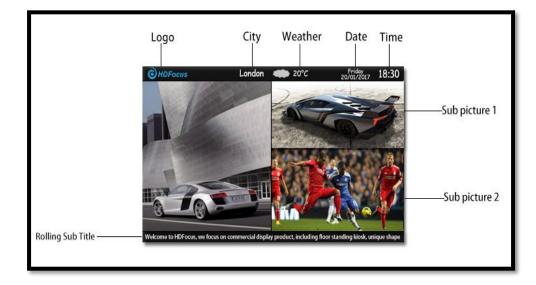

|
| MIC Audio Input   | MIC Audio*1                       |
| Line Audio Output | Line*1                            |
| Network           | RJ45*1, built-in Gigabit Ethernet |
| WIFI              | WIFI*1, support 802.11 b/g/n      |



# 6. Others

| Format              | PAL, NTSC                |
|---------------------|--------------------------|
| Speaker             | 10W*2                    |
| Wall mount rack     | Rack*1                   |
| Voltage             | DC12V/AC100-240V 50/60Hz |
| Power               | ≤ 100W                   |
| Working Temperature | 0 - 40 °C                |
| Product Dimension   | 1275.5*747.1*53mm        |
| Gross Weight        | 30KG                     |

### 7. Dimension Drawing







#### 8. HD-DS Digital Signage Software



#### Program Interface Edited by HD-DS AZLD Software



#### **HD-DS Key Features:**

- ※ Easy to operate, user can manage the system anywhere as long as he has internet access;
- ※ Support online edit program and release program;
- ※ Support visually make program, can preview the program immediately;
- X Support centrally manage the system, but every terminal will download the program and play locally;
- X Networking based, central control of multiple kiosks;
- ※ Remotely control, such as restart, volume adjust, system upgrade;

Shenzhen HDFocus Technology Co., Ltd

Add: 5th Floor, 51 Building, Bantian No. 3 Industrial Park, Bantian Community, Bantian Street, Longgang, Shenzhen, China 518129 T: 0086 755 8520 4829

Web: www.hd-focus.com