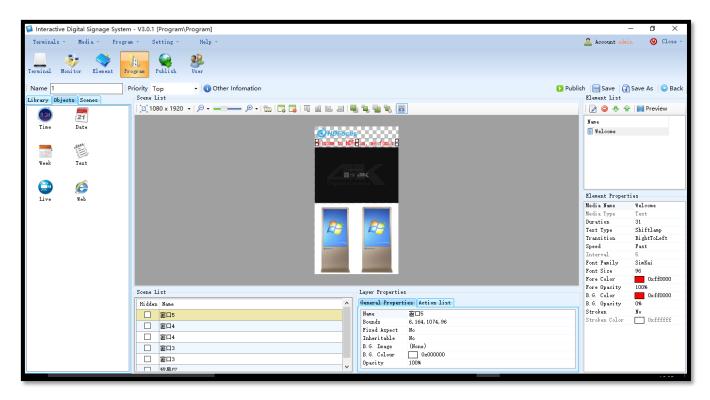

#### 8. HD-DS Digital Signage Software

#### Program Interface Edited by HD-DS AZLD Software