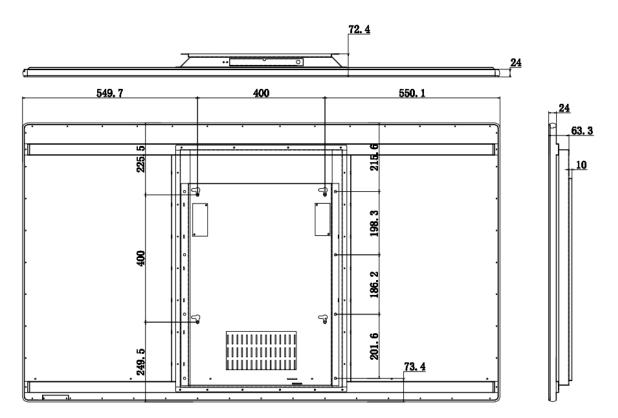

1                            |
| VGA Output        | VGA*1                             |
| MIC Audio Input   | MIC Audio*1                       |
| Line Audio Output | Line*1                            |
| Network           | RJ45*1, built-in Gigabit Ethernet |
| WIFI              | WIFI*1, support 802.11 b/g/n      |



## 6. Others

| Net Dimension       | 1499.8*875*24mm  |
|---------------------|------------------|
| Package size        | 1620*1000*140mm  |
| Color               | Silver Black     |
| Net Weight          | 50KG             |
| Gross Weight        | 60KG             |
| Wallmount Rack      | Standard Rack*1  |
| Voltage             | 220-240V 50/60Hz |
| Power Consumption   | ≤ 150W           |
| Working Temperature | 0 - 40 °C        |



## 7. Dimension Drawing







Back&Side



#### 8. HD-DS Digital Signage Software



#### Program Interface Edited by HD-DS AZLD Software



## **HD-DS Key Features:**

- ※ Easy to operate, user can manage the system anywhere as long as he has internet access;
- ※ Support online edit program and release program;
- ※ Support visually make program, can preview the program immediately;
- X Support centrally manage the system, but every terminal will download the program and play locally;
- X Networking based, central control of multiple kiosks;
- ※ Remotely control, such as restart, volume adjust, system upgrade;

Shenzhen HDFocus Technology Co., Ltd

Add: 5th Floor, 51 Building, Bantian No. 3 Industrial Park, Bantian Community, Bantian Street, Longgang, Shenzhen, China 518129 T: 0086 755 8520 4829

Web: www.hd-focus.co