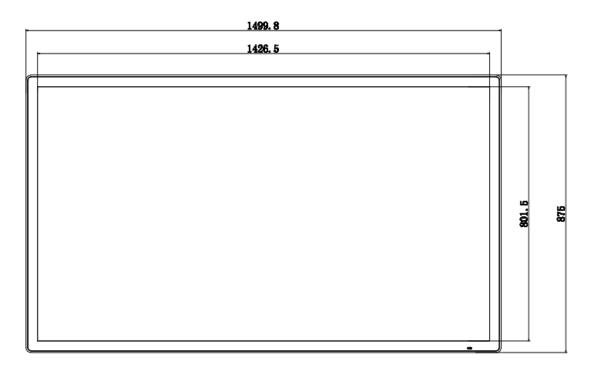

## 6. Others

| Net Dimension       | 1499.8*875*24mm  |
|---------------------|------------------|
| Package size        | 1620*1000*140mm  |
| Color               | Silver Black     |
| Net Weight          | 50KG             |
| Gross Weight        | 60KG             |
| Wallmount Rack      | Standard Rack*1  |
| Voltage             | 220-240V 50/60Hz |
| Power Consumption   | ≤ 150W           |
| Working Temperature | 0 - 40 °C        |

## 7. Dimension Drawing

Back&Side