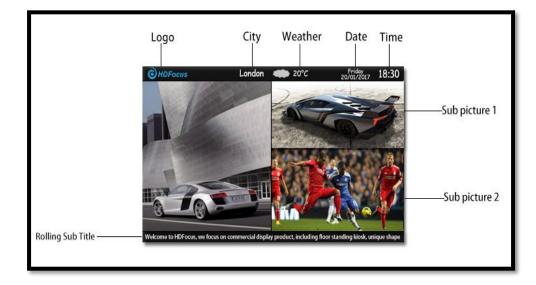

#### 8. HD-DS Digital Signage Software

#### Program Interface Edited by HD-DS AZLD Software